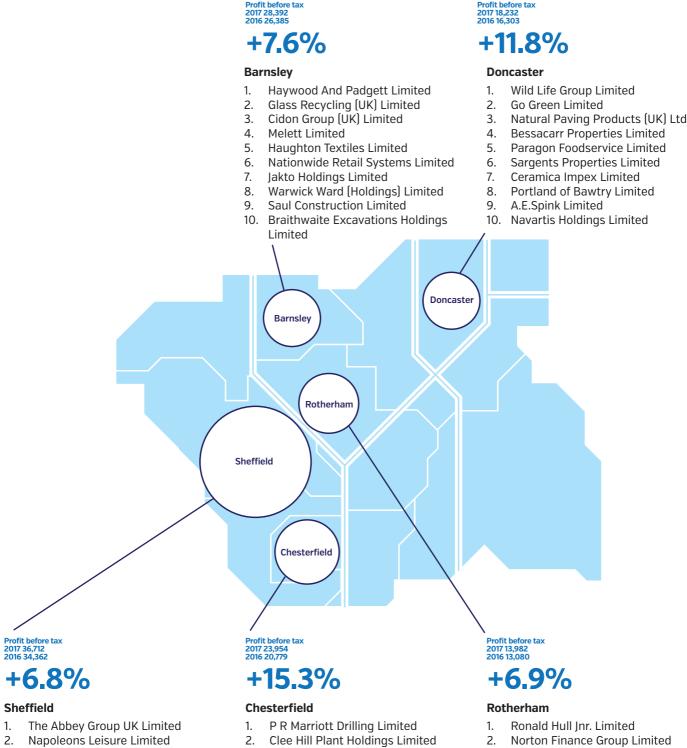

Businesses based in Barnsley and Doncaster have fared particularly well, but those in the Rotherham area have seen some disappointing aggregate falls in revenues and have generally suffered a slight downturn in profitability.

Profits have broadly followed an upward trend, with a 12% improvement across the region and it's encouraging to see those increases evident across Sheffield, Doncaster and Chesterfield, with a slightly more muted performance in Barnsley.