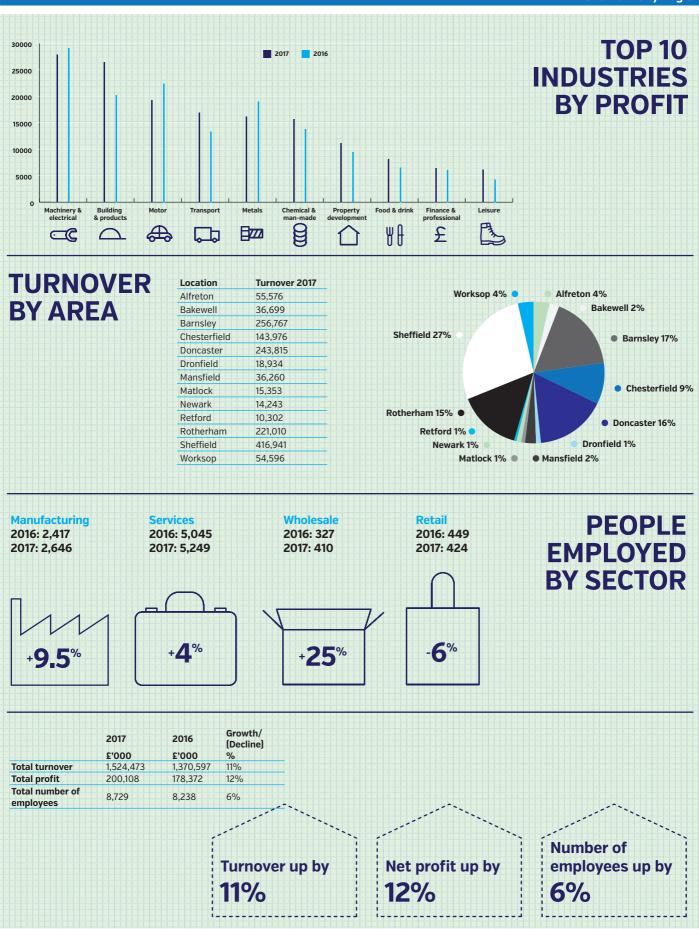

# Top 100 SMEs build on their successes as turnover and profits rise

Our collaboration with the Sheffield Star to produce this SME survey is now in it's 20th year, and we are delighted to have shown our commitment to the Sheffield City Region during this time. It's generally a positive picture from the region's SMEs, with a combined turnover increase of 11% in this year's Top 100 table.

Businesses based in Barnsley and Doncaster have fared particularly well, but those in the Rotherham area have seen some disappointing aggregate falls in revenues and have generally suffered a slight downturn in profitability.

Profits have broadly followed an upward trend, with a 12% improvement across the region and it's encouraging to see those increases evident across Sheffield, Doncaster and Chesterfield, with a slightly more muted performance in Barnsley.

The retail and wholesale sectors have experienced very encouraging sales increases. In addition the transport, food and drink, and the building products industries are all performing particularly well, with above average increases in profits, along with leisure businesses and those producing household and clothing products.

In terms of employment, the region has seen a 6% increase in total employee numbers across the surveyed companies, with food and drink and transport companies leading the field in terms of net growth in staff numbers. Almost 10% growth in aggregate staff numbers is evident in manufacturing firms, which is notable and shows promise for this often troubled sector.

In summary, there is a collective increase in all key financial metrics, as the businesses in the Top 100 table continue to show steady signs of growth. This is somewhat tempered by companies in 'tough' sectors, and certain geographical areas continuing to struggle in an uncertain economic climate, but overall it's fair to say an optimistic picture is being painted by these successful SMEs in the Sheffield City Region.