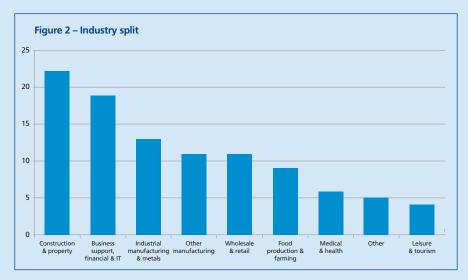

The spread of businesses in the Top 100 between the various regions is illustrated in Figure 1.

The emphasis of the various LEPs is focused on particular sectors, but on a whole region basis the key business activities, as reflected in this survey, are shown in Figure 2. Within this overall analysis there are some significant regional trends. James Newman, chairman of the Sheffield City Region LEP, has emphasised manufacturing capabilities and he will be encouraged by the number of South Yorkshire industrial manufacturing and metals businesses in the Top 100 SMEs.

Likewise it will be no surprise to see West Yorkshire dominating the business support and financial segment. The change in the business base of this part of the region over the past few decades is highlighted by the fact that there is now only one textile company within the Top 100.

It is also in line with expectations that North and East Yorkshire are largely represented by

Ð

food production and farming. Barry Dodd, chairman of the York North Yorkshire and East Riding LEP, has emphasised this by the region's bid for a Rural Growth Hub.

The Humber LEP, meanwhile, has focused its strategy on *"projects with long-term significance"*, in particular in the sectors of renewable energy and off-shore wind turbines. These are very much industries for the future and I look forward to seeing them feature heavily in surveys in years to come.