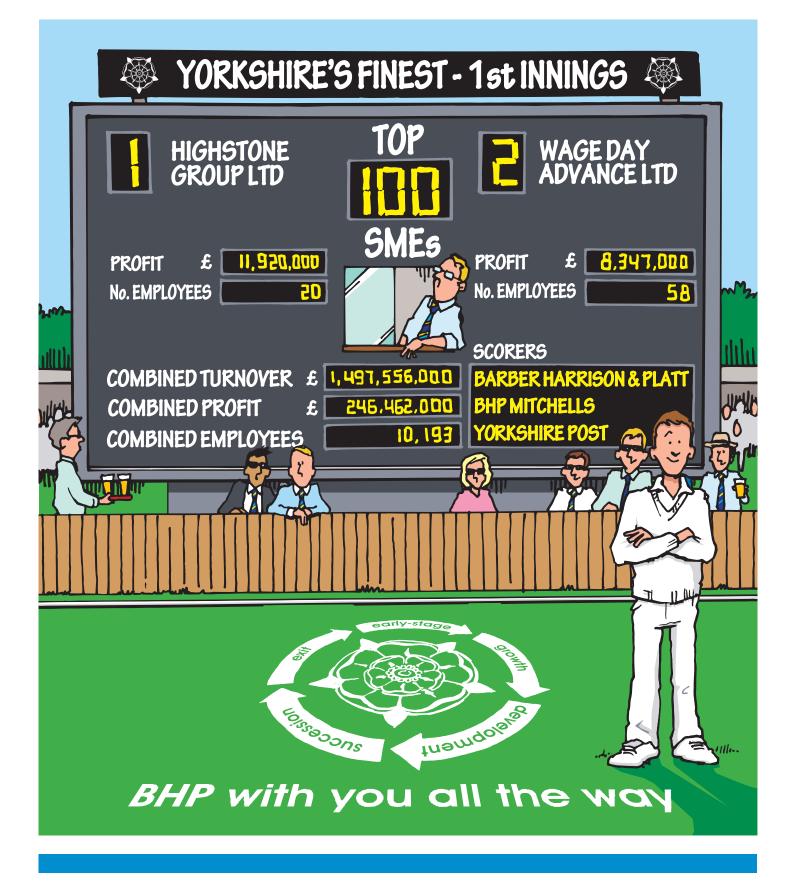

This survey identifies the region's most profitable SMEs. Together the combined profit of these businesses has increased by 72% over the last year to reach over £246 million. These businesses employ in excess of 10,000 people and achieve a combined sales figure of £1.5 billion. The resilience and ambition shown by the region's leading SMEs is very encouraging for the efforts being made to support growth in our region.

The spread of businesses in the Top 100 between the various regions is illustrated in Figure 1.

The emphasis of the various LEPs is focused on particular sectors, but on a whole region basis the key business activities, as reflected in this survey, are shown in Figure 2. Within this overall analysis there are some significant regional trends. James Newman, chairman of the Sheffield City Region LEP, has emphasised manufacturing capabilities and he will be encouraged by the number of South Yorkshire industrial manufacturing and metals businesses in the Top 100 SMEs.