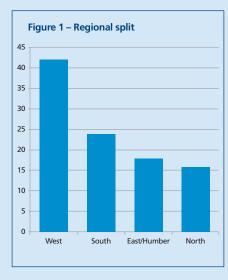

The spread of businesses in the Top 100 between the various regions is illustrated in Figure 1.

The emphasis of the various LEPs is focused on particular sectors, but on a whole region basis the key business activities, as reflected in this survey, are shown in Figure 2. Within this overall analysis there are some significant regional trends. James Newman, chairman of the Sheffield City Region LEP, has emphasised manufacturing capabilities and he will be encouraged by the number of South Yorkshire industrial manufacturing and metals businesses in the Top 100 SMEs.

Likewise it will be no surprise to see West Yorkshire dominating the business support and financial segment. The change in the business base of this part of the region over the past few decades is highlighted by the fact that there is now only one textile company within the Top 100.

It is also in line with expectations that North and East Yorkshire are largely represented by

Ð

food production and farming. Barry Dodd, chairman of the York North Yorkshire and East Riding LEP, has emphasised this by the region's bid for a Rural Growth Hub.

The Humber LEP, meanwhile, has focused its strategy on *"projects with long-term significance"*, in particular in the sectors of renewable energy and off-shore wind turbines. These are very much industries for the future and I look forward to seeing them feature heavily in surveys in years to come.